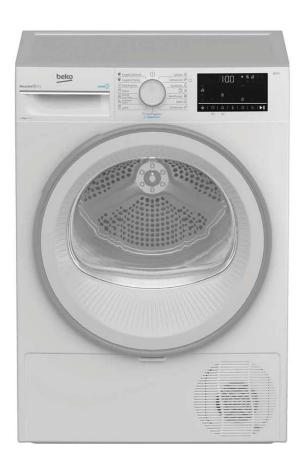

## **BEKO 8 KG TUMBLE DRYER WHITE**

Model Number: B3T42242

| SPECIFICATIONS:    |               |
|--------------------|---------------|
| Product Name:      | Tumble Dryer  |
| Installation Type: | Freestanding  |
| Loading Type:      | Front Loading |
| Colour:            | White         |
| Energy Rating:     | A+++          |
| Capacity:          | 8 KG          |
| Type:              | Heat Pump     |

| MAIN FEATURES:             |                                  |
|----------------------------|----------------------------------|
| Drying Type:               | Heat Pump                        |
| Controls:                  | Mechanical Knob &<br>LED Display |
| Annual Energy Consumption: | 176.8 kWh                        |
| Interior Lighting:         | Yes                              |
| Noise Level:               | 63 dB                            |
| Number of programs:        | 15                               |
| Weight in KG:              | 44                               |
| Child Lock:                | Yes                              |

## **DIMENSIONS:**

W: 59.8 cm x D: 60.5 cm x H: 84.6 cm